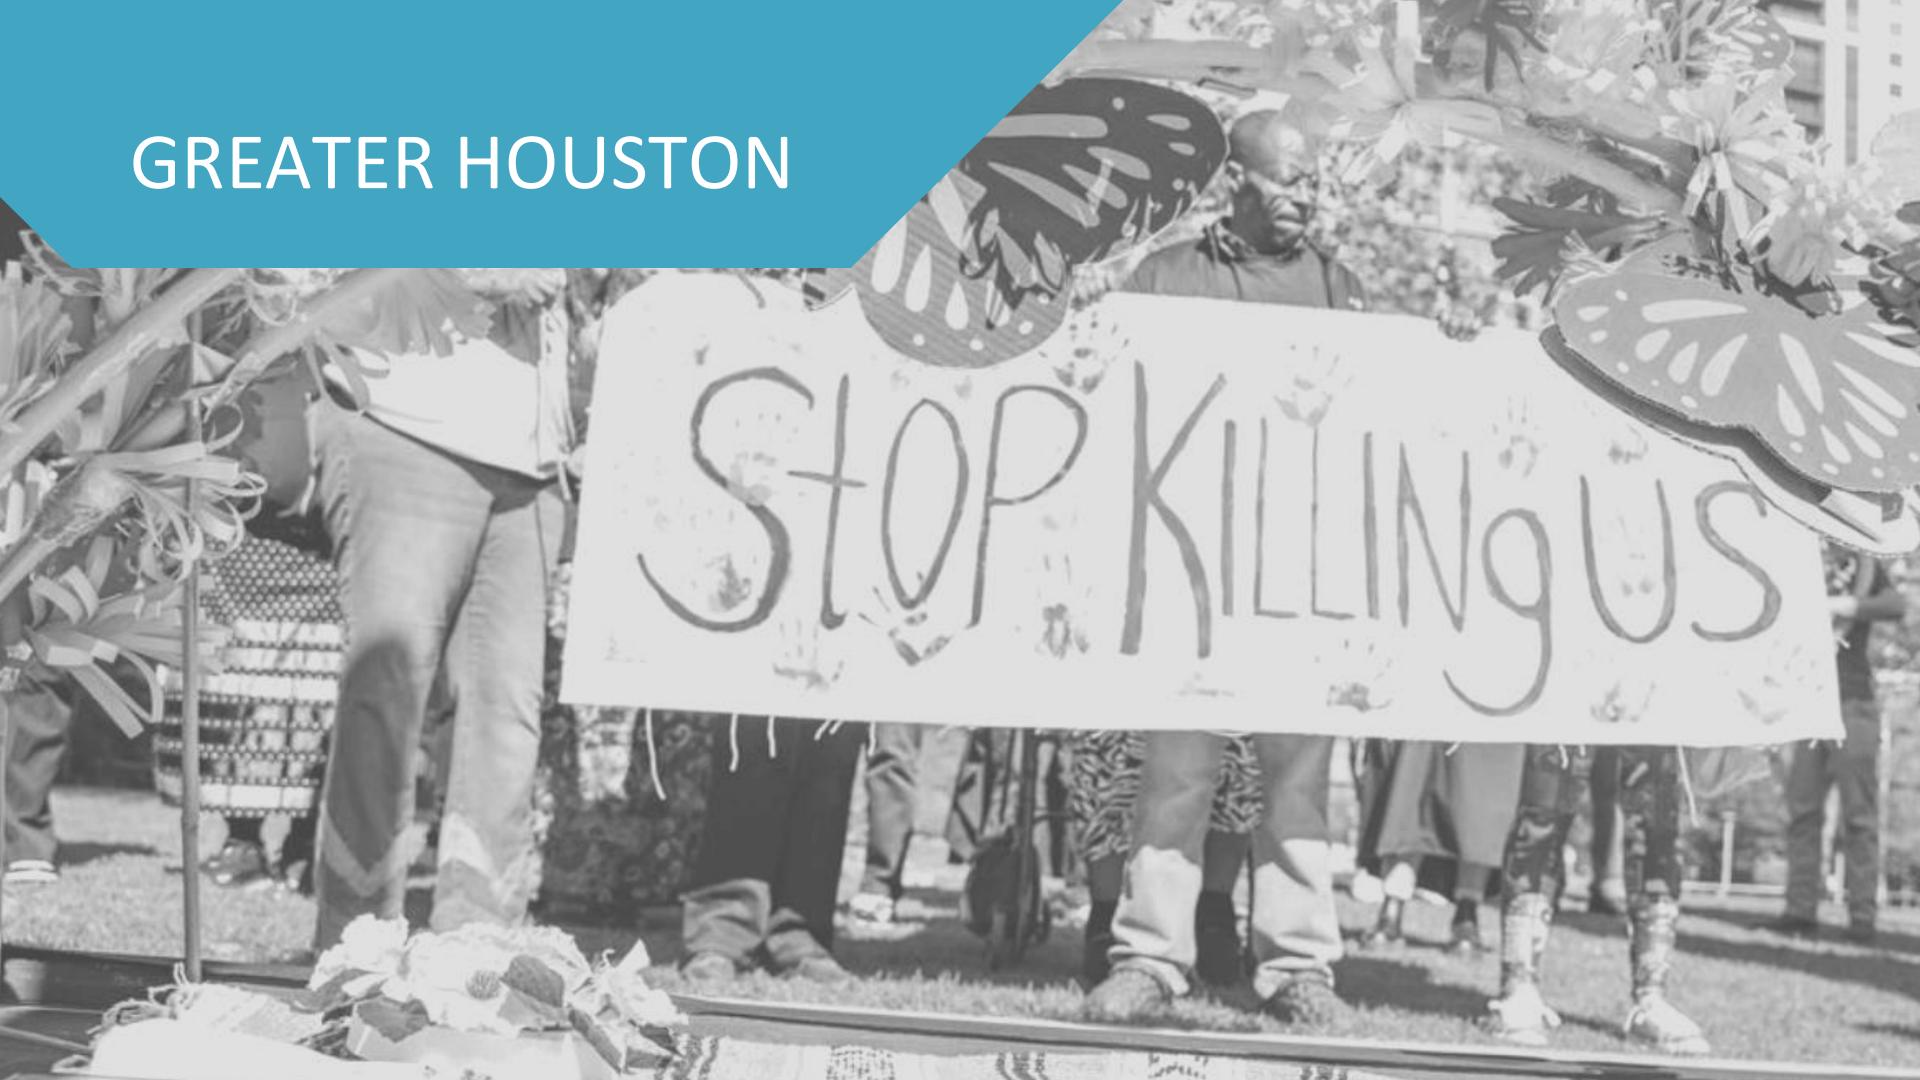

### ENVIRONMENTAL RACISM

"Environmental racism refers to any environmental policy, practice or directive that differentially affects or disadvantages (whether intended or unintended) individuals, groups or communities based on race or colour."

#### ~ Dr. Robert Bullard

(known as "The Father of Environmental Justice" in the United States)